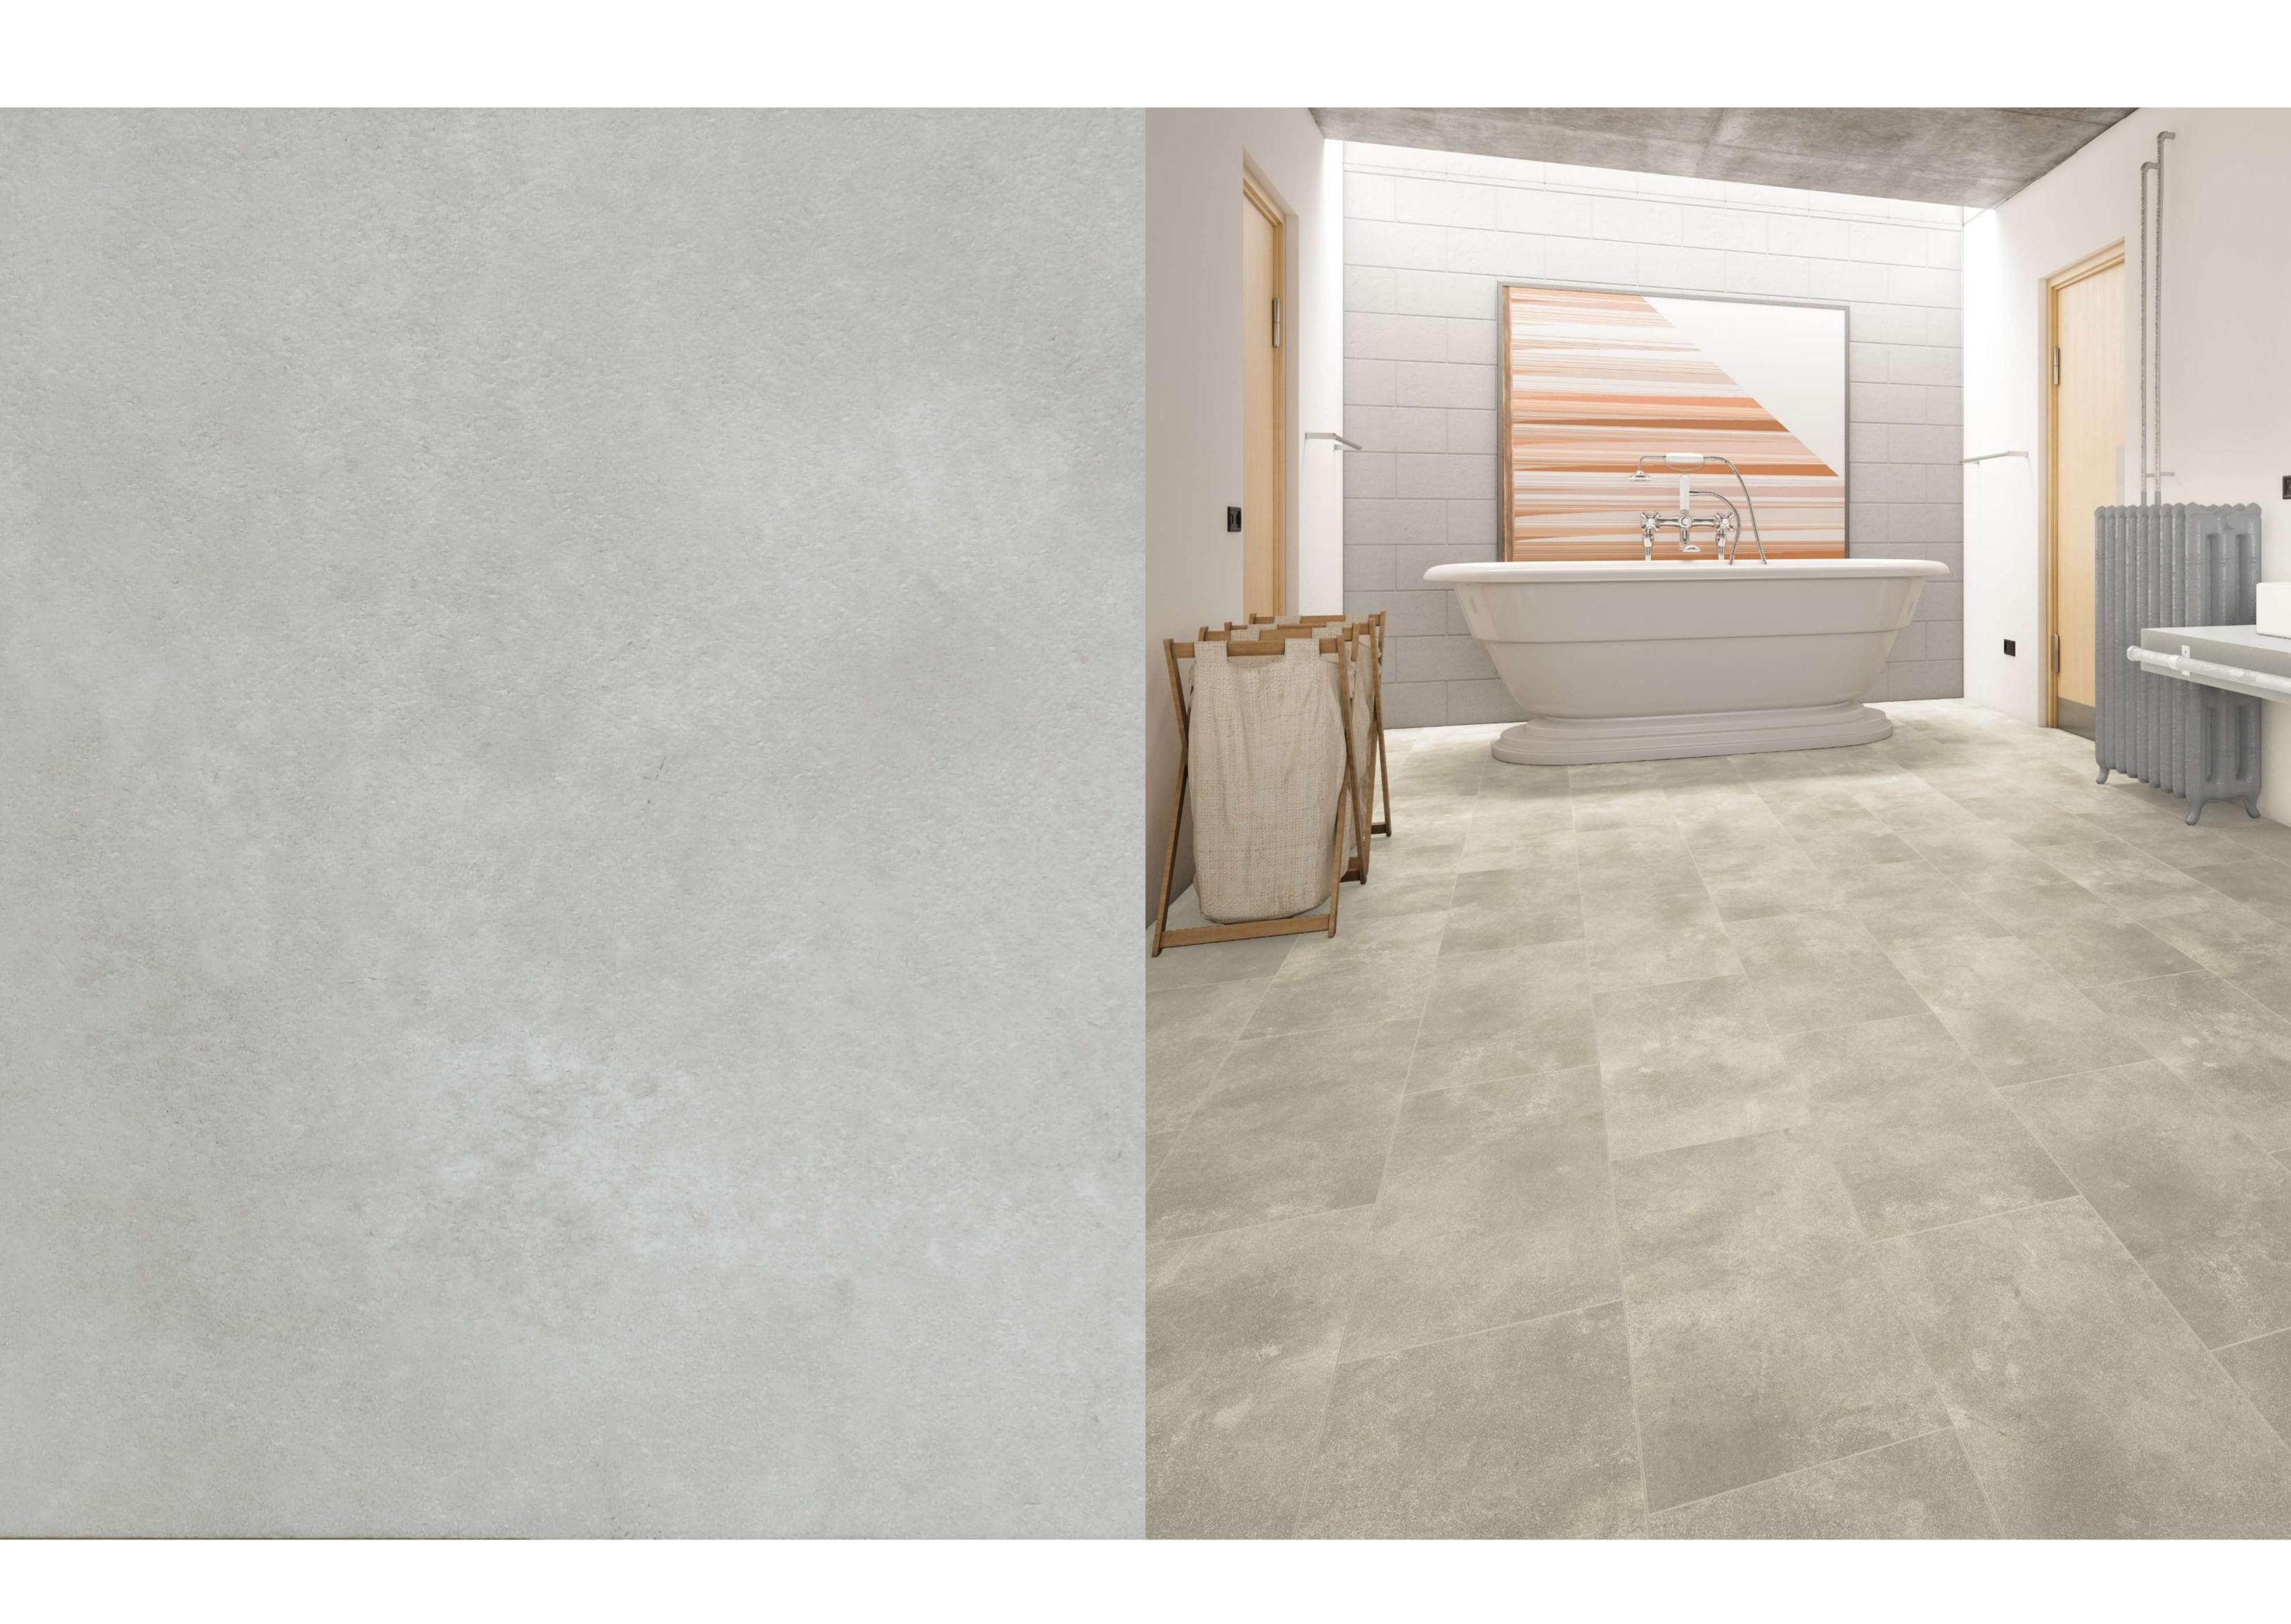

#### Specifications

Collection: SPC Taurus

Design: Tile

Width: 300mmLength: 600mmThickness: 4mm

Wear Layer: 0.5mm

Installation: Click Tight Lock

Bevel: 4-Sided Bevel

CW-1820