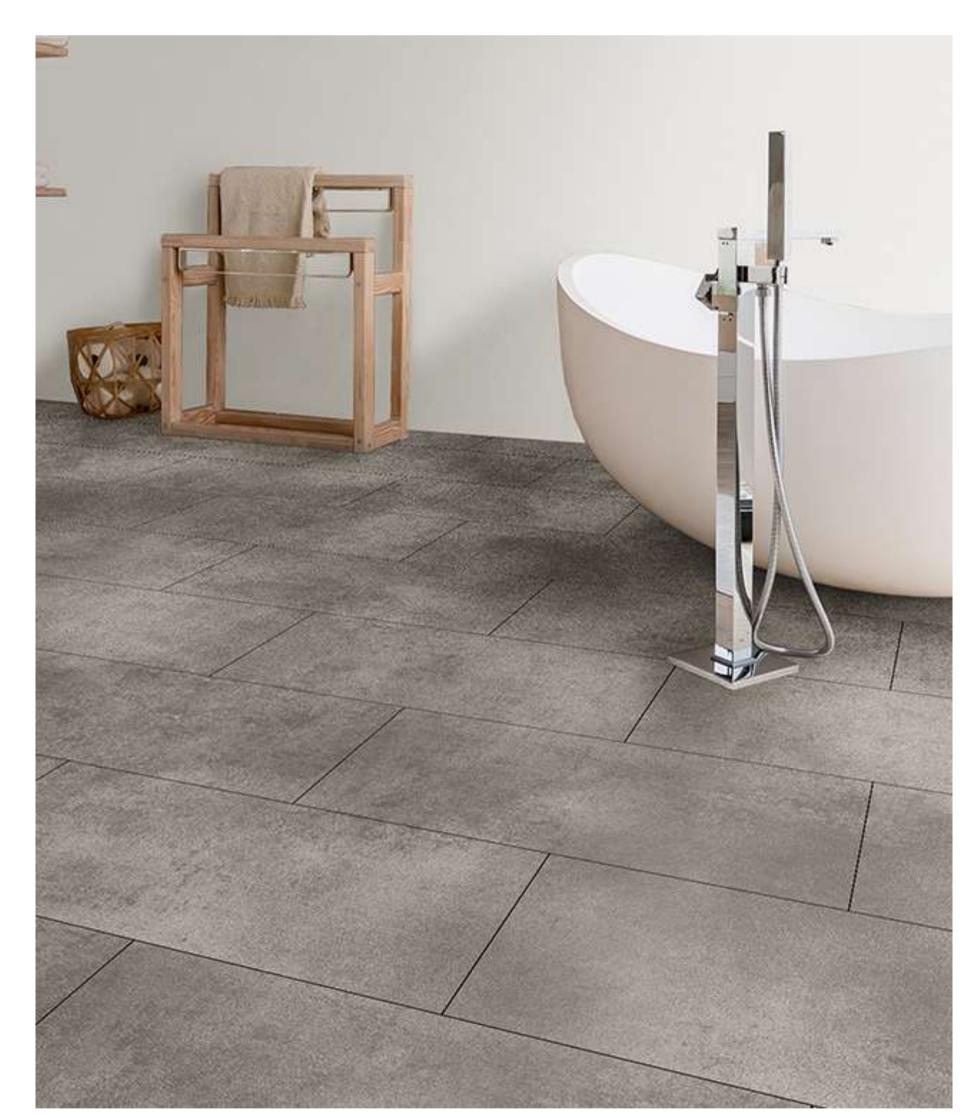

#### Specifications

Collection: SPC Taurus

Design: Tile

Width: 300mmLength: 600mmThickness: 4mm

Wear Layer: 0.5mm

Installation: Click Tight Lock
Bevel: 4-Sided Bevel

LT-2461

### Specifications

Collection: SPC Taurus

Design: Tile

Width: 300mmLength: 600mmThickness: 4mm

Wear Layer: 0.5mm

Installation: Click Tight Lock
Bevel: 4-Sided Bevel

LT-2462