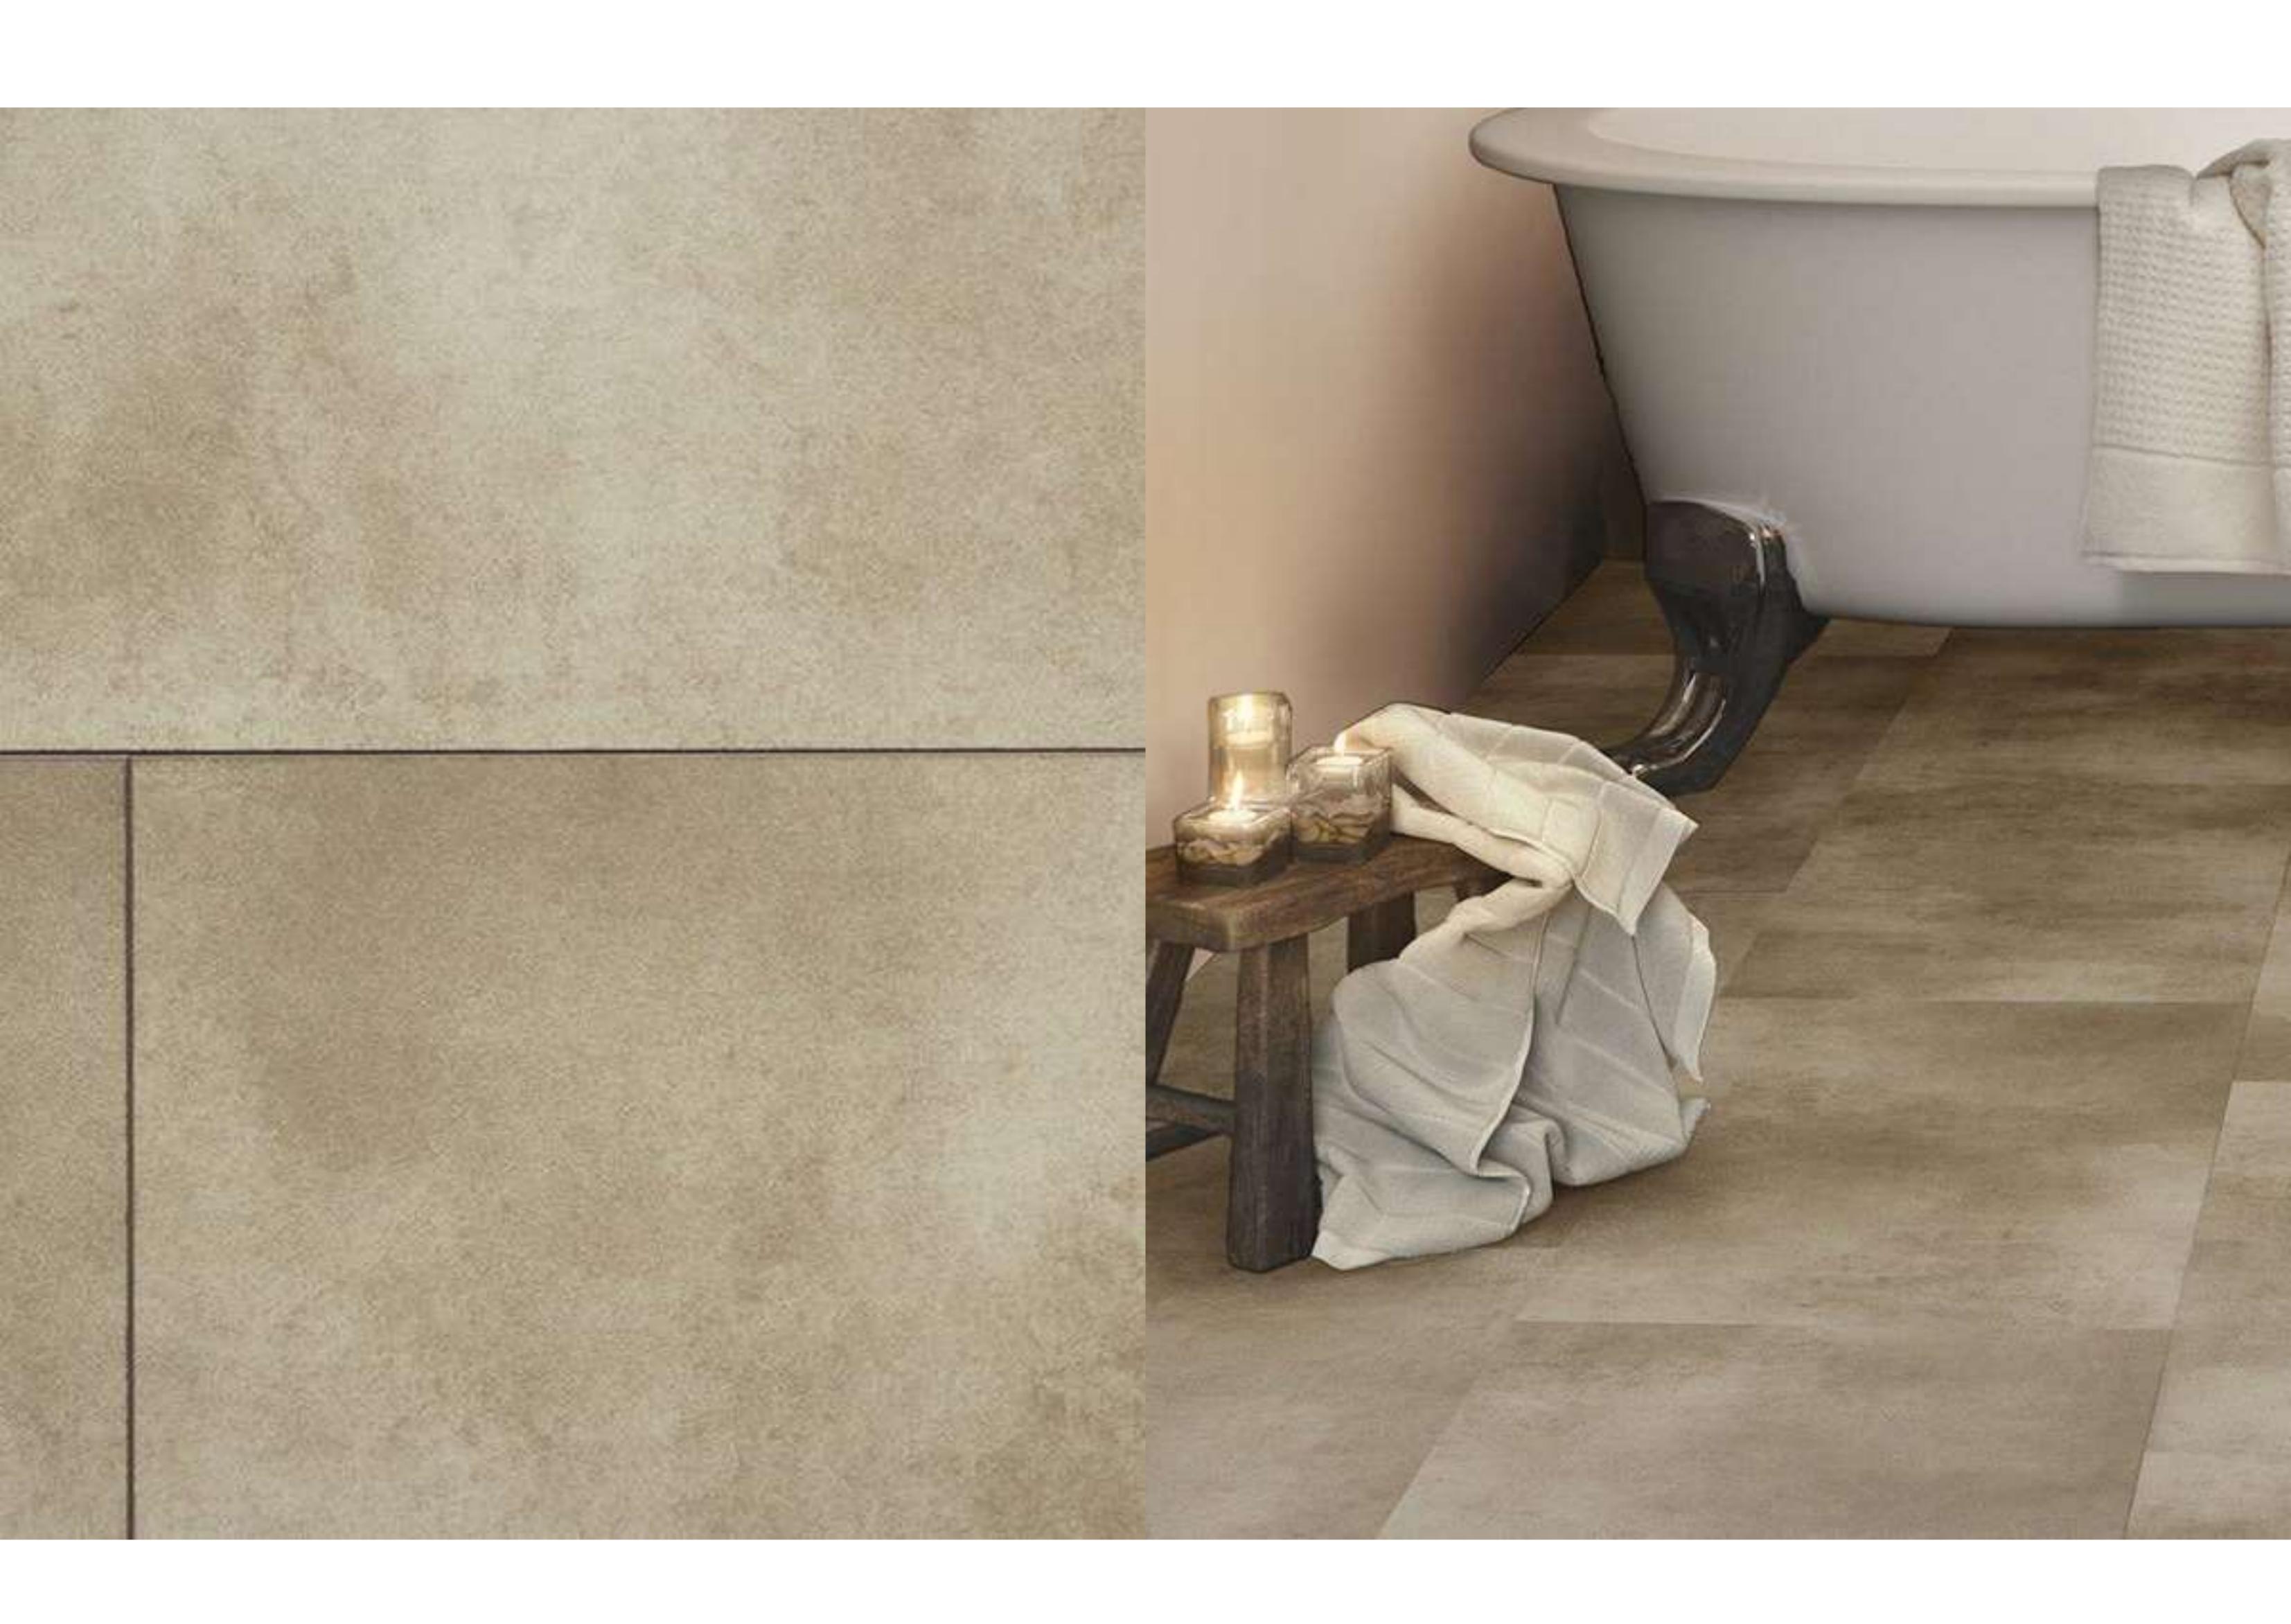

### SPC FLOORING

- 100% Waterproof
- Scratch & Stain Resistant
- Easy to Clean & Maintain
- Stable to Sunlight
- No Acclimation Required
- No Telegraphing
- Recyclable & Phthalate Free

CW-1740

#### Specifications

Collection: SPC Taurus

Design: Tile

Width: 300mmLength: 600mmThickness: 4mm

Wear Layer: 0.5mm

Installation: Click Tight Lock
Bevel: 4-Sided Bevel

CW-1821

#### Specifications

Collection: SPC Taurus

Design: Tile

Width: 300mmLength: 600mmThickness: 4mm

Wear Layer: 0.5mm

Installation: Click Tight Lock
Bevel: 4-Sided Bevel

LT-2461