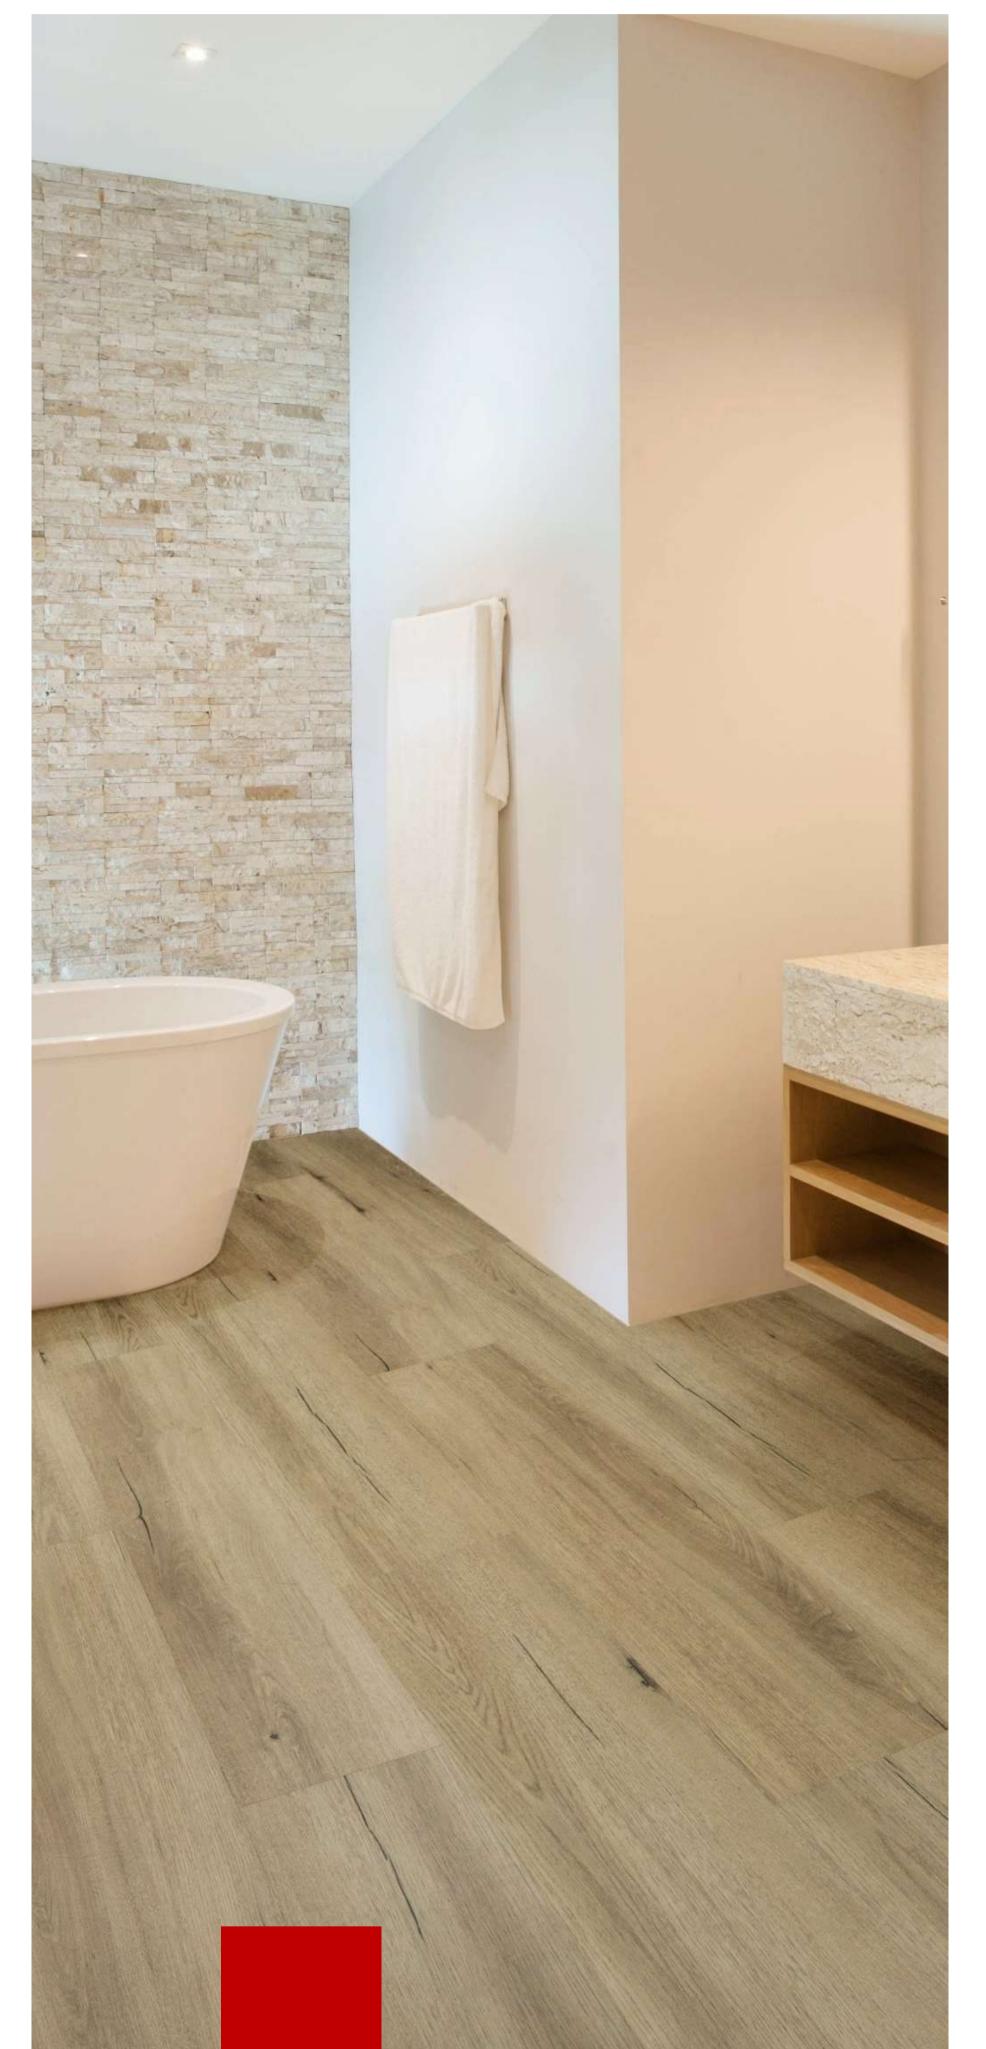

### SPC FLOORING

- 100% Waterproof
- Scratch & Stain Resistant
- Easy to Clean & Maintain
- Stable to Sunlight
- No Acclimation Required
- No Telegraphing
- Recyclable & Phthalate Free

CW-1740

#### Specifications

Collection: SPC Taurus

Design: Tile

Width: 300mmLength: 600mmThickness: 4mm

Wear Layer: 0.5mm

Installation: Click Tight Lock
Bevel: 4-Sided Bevel

CW-1821