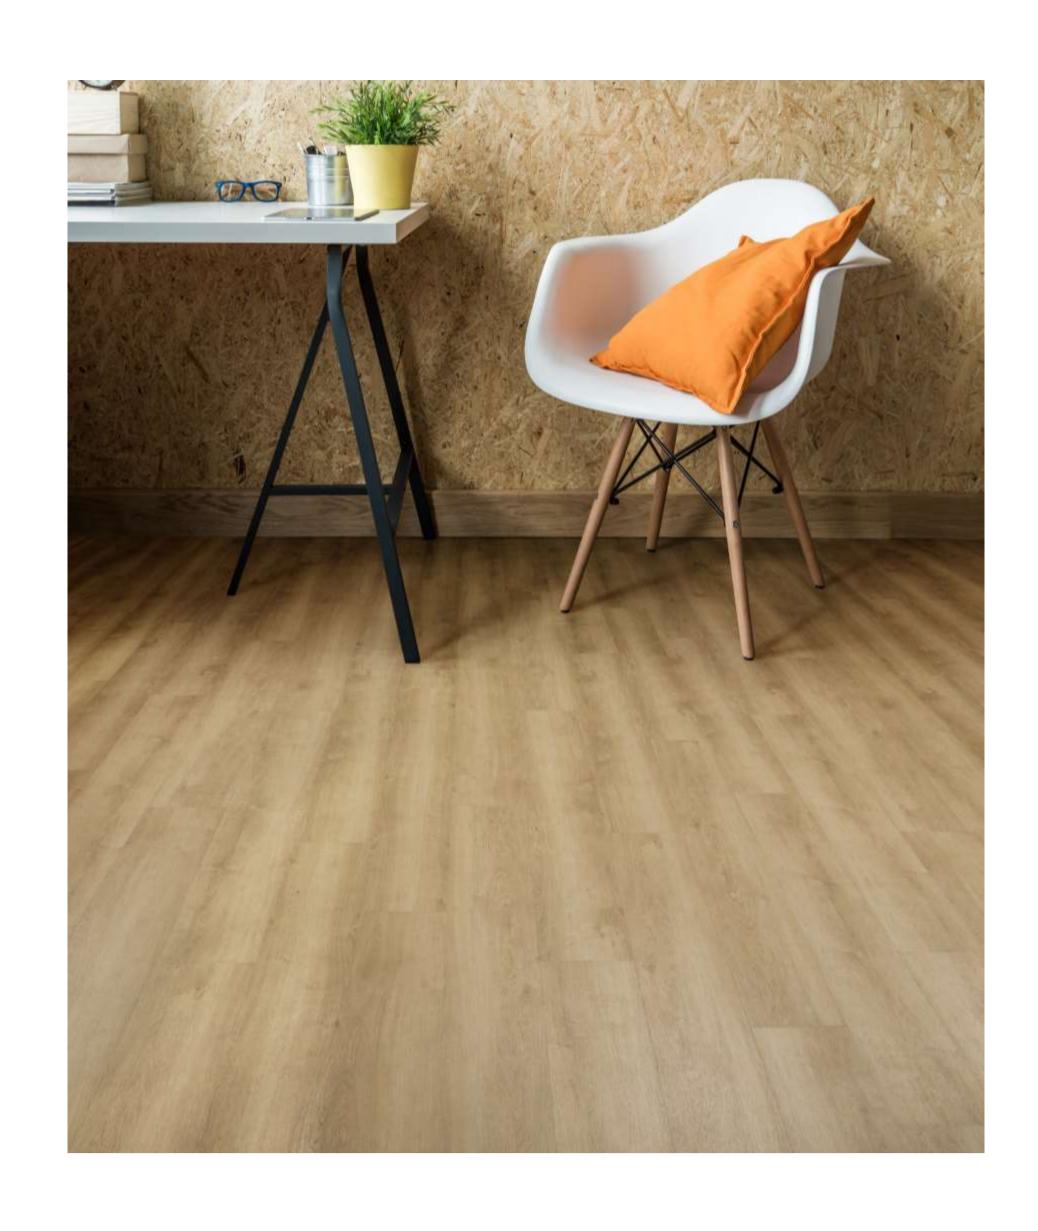

#### Specifications

Collection: SPC Taurus

Design: Tile

Width: 300mmLength: 600mmThickness: 4mm

Wear Layer: 0.5mm

Installation: Click Tight Lock
Bevel: 4-Sided Bevel

CW-1821