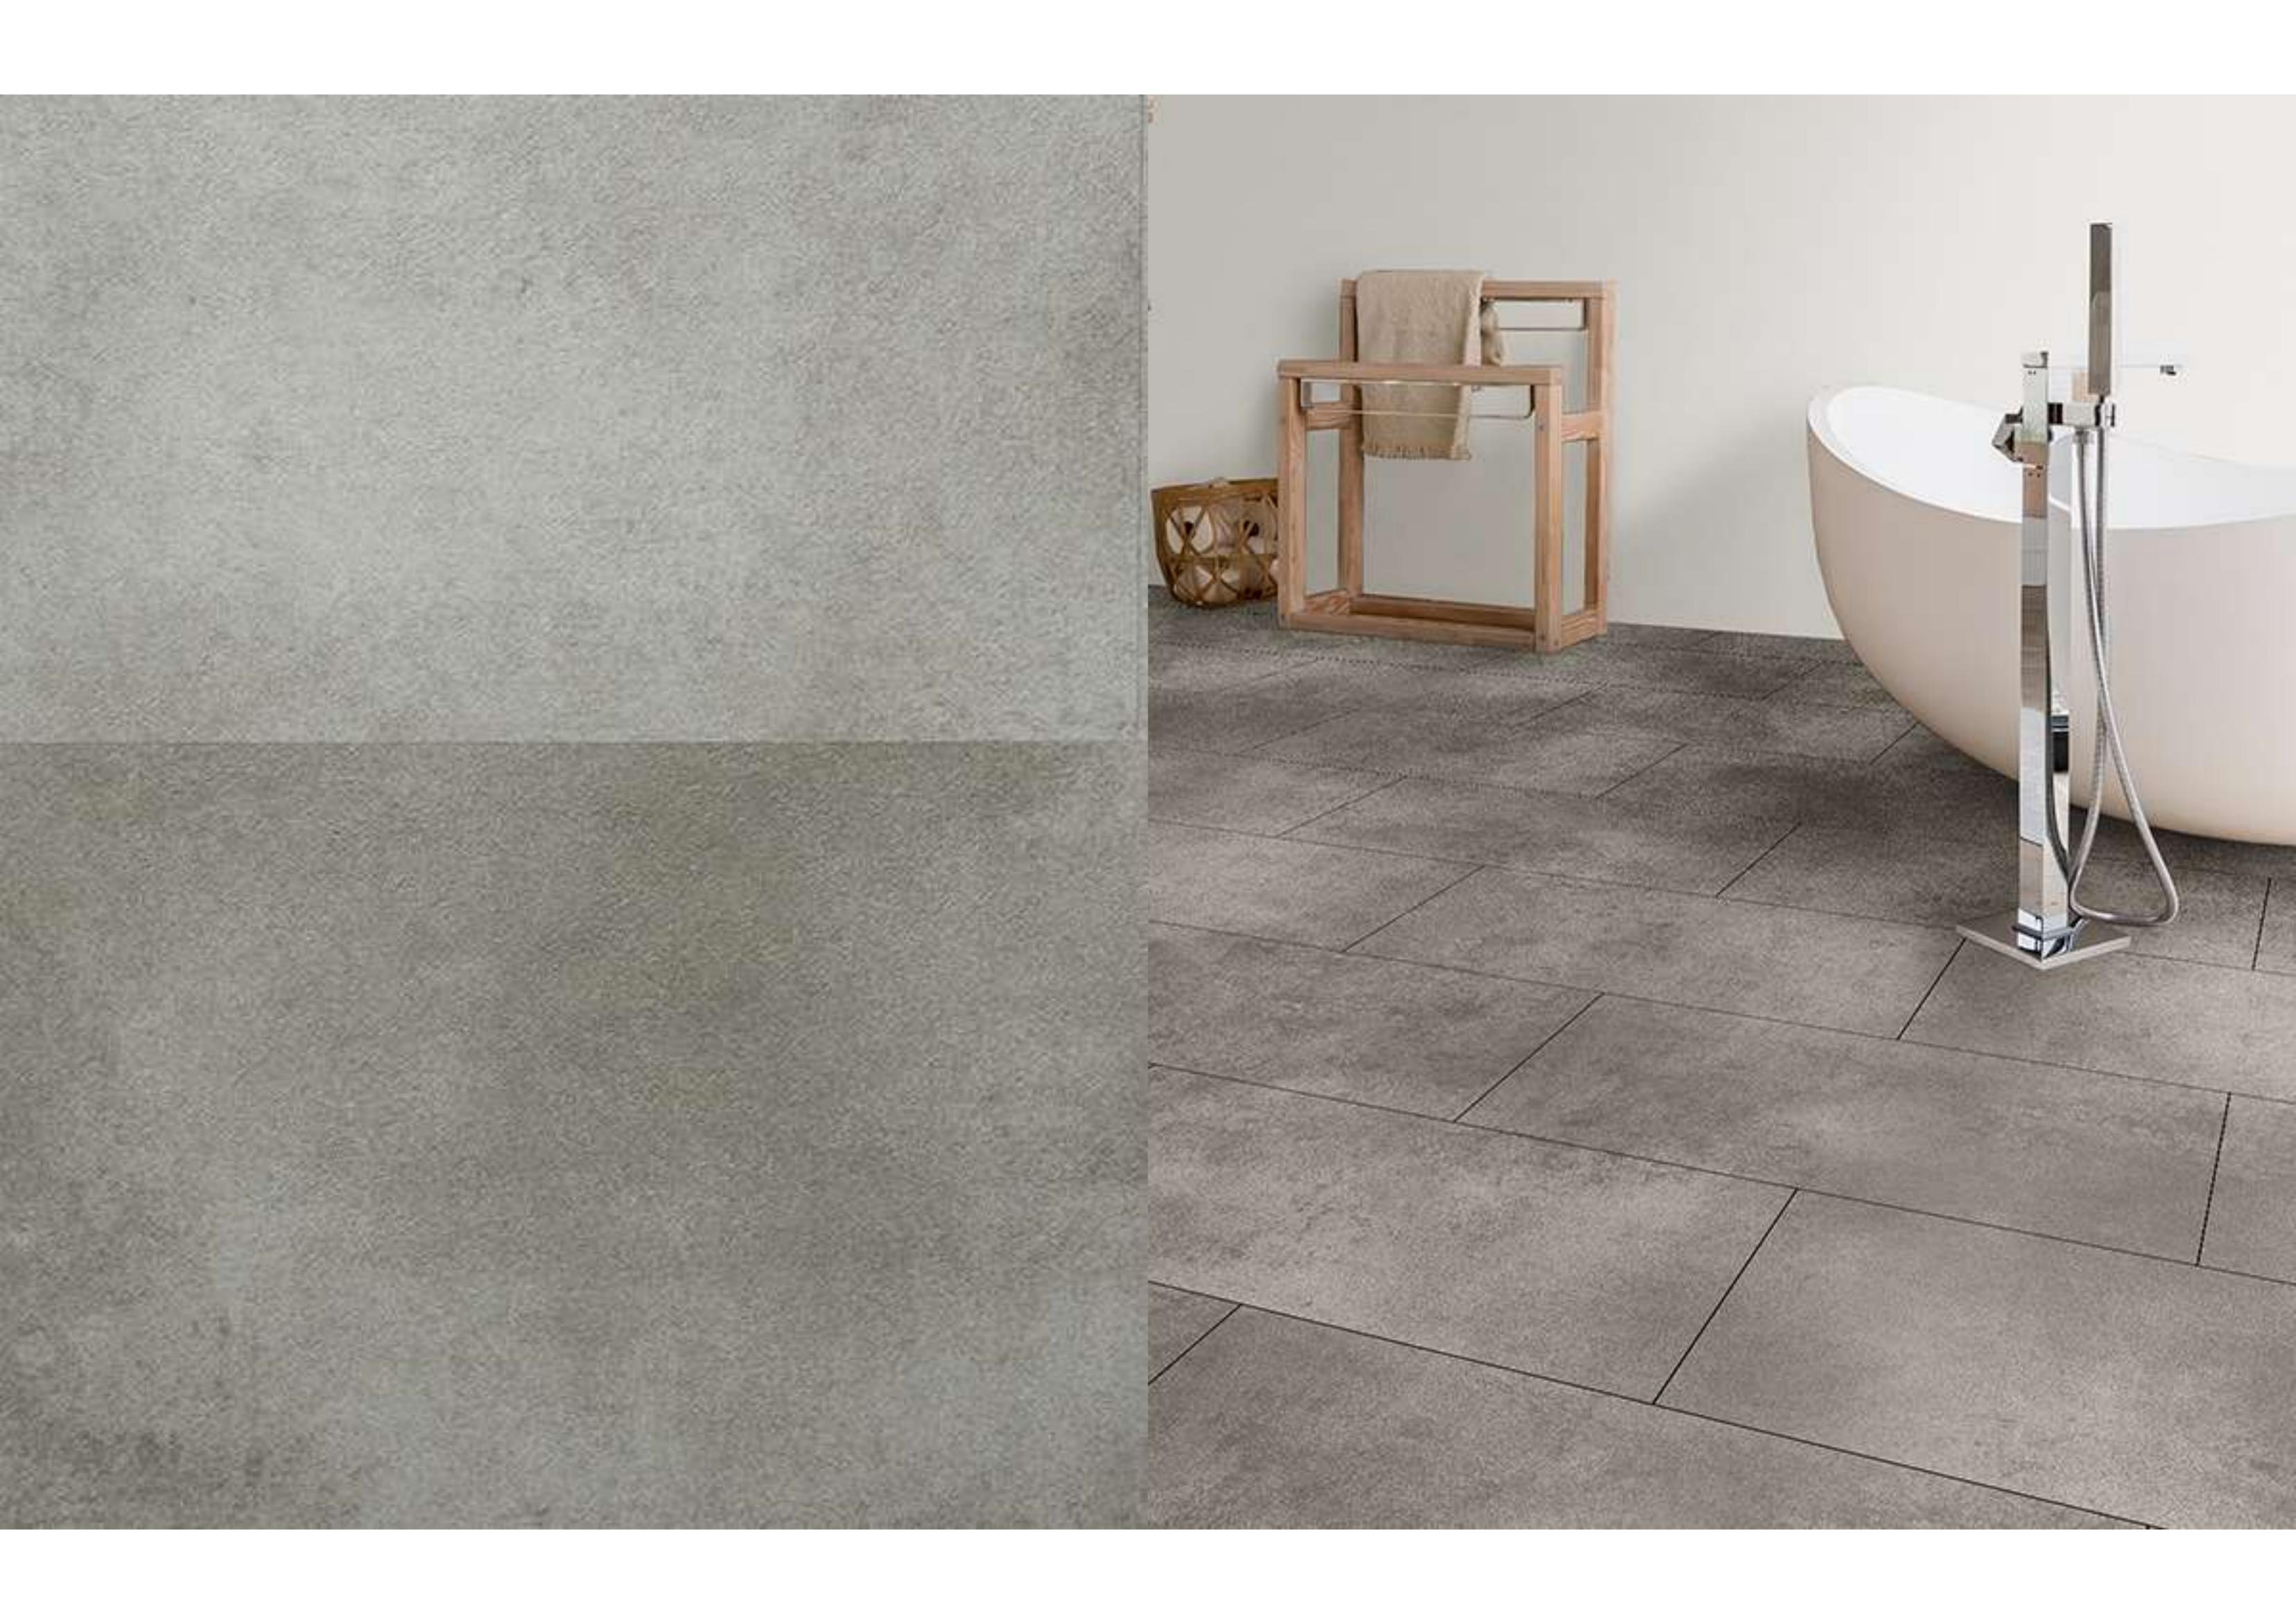

#### Specifications

Collection: SPC Taurus

Design: Tile

Width: 300mmLength: 600mmThickness: 4mm

Wear Layer: 0.5mm

Installation: Click Tight Lock
Bevel: 4-Sided Bevel

CW-1821

#### Specifications

Collection: SPC Taurus

Design: Tile

Width: 300mmLength: 600mmThickness: 4mm

Wear Layer: 0.5mm

Installation: Click Tight Lock
Bevel: 4-Sided Bevel

LT-2461