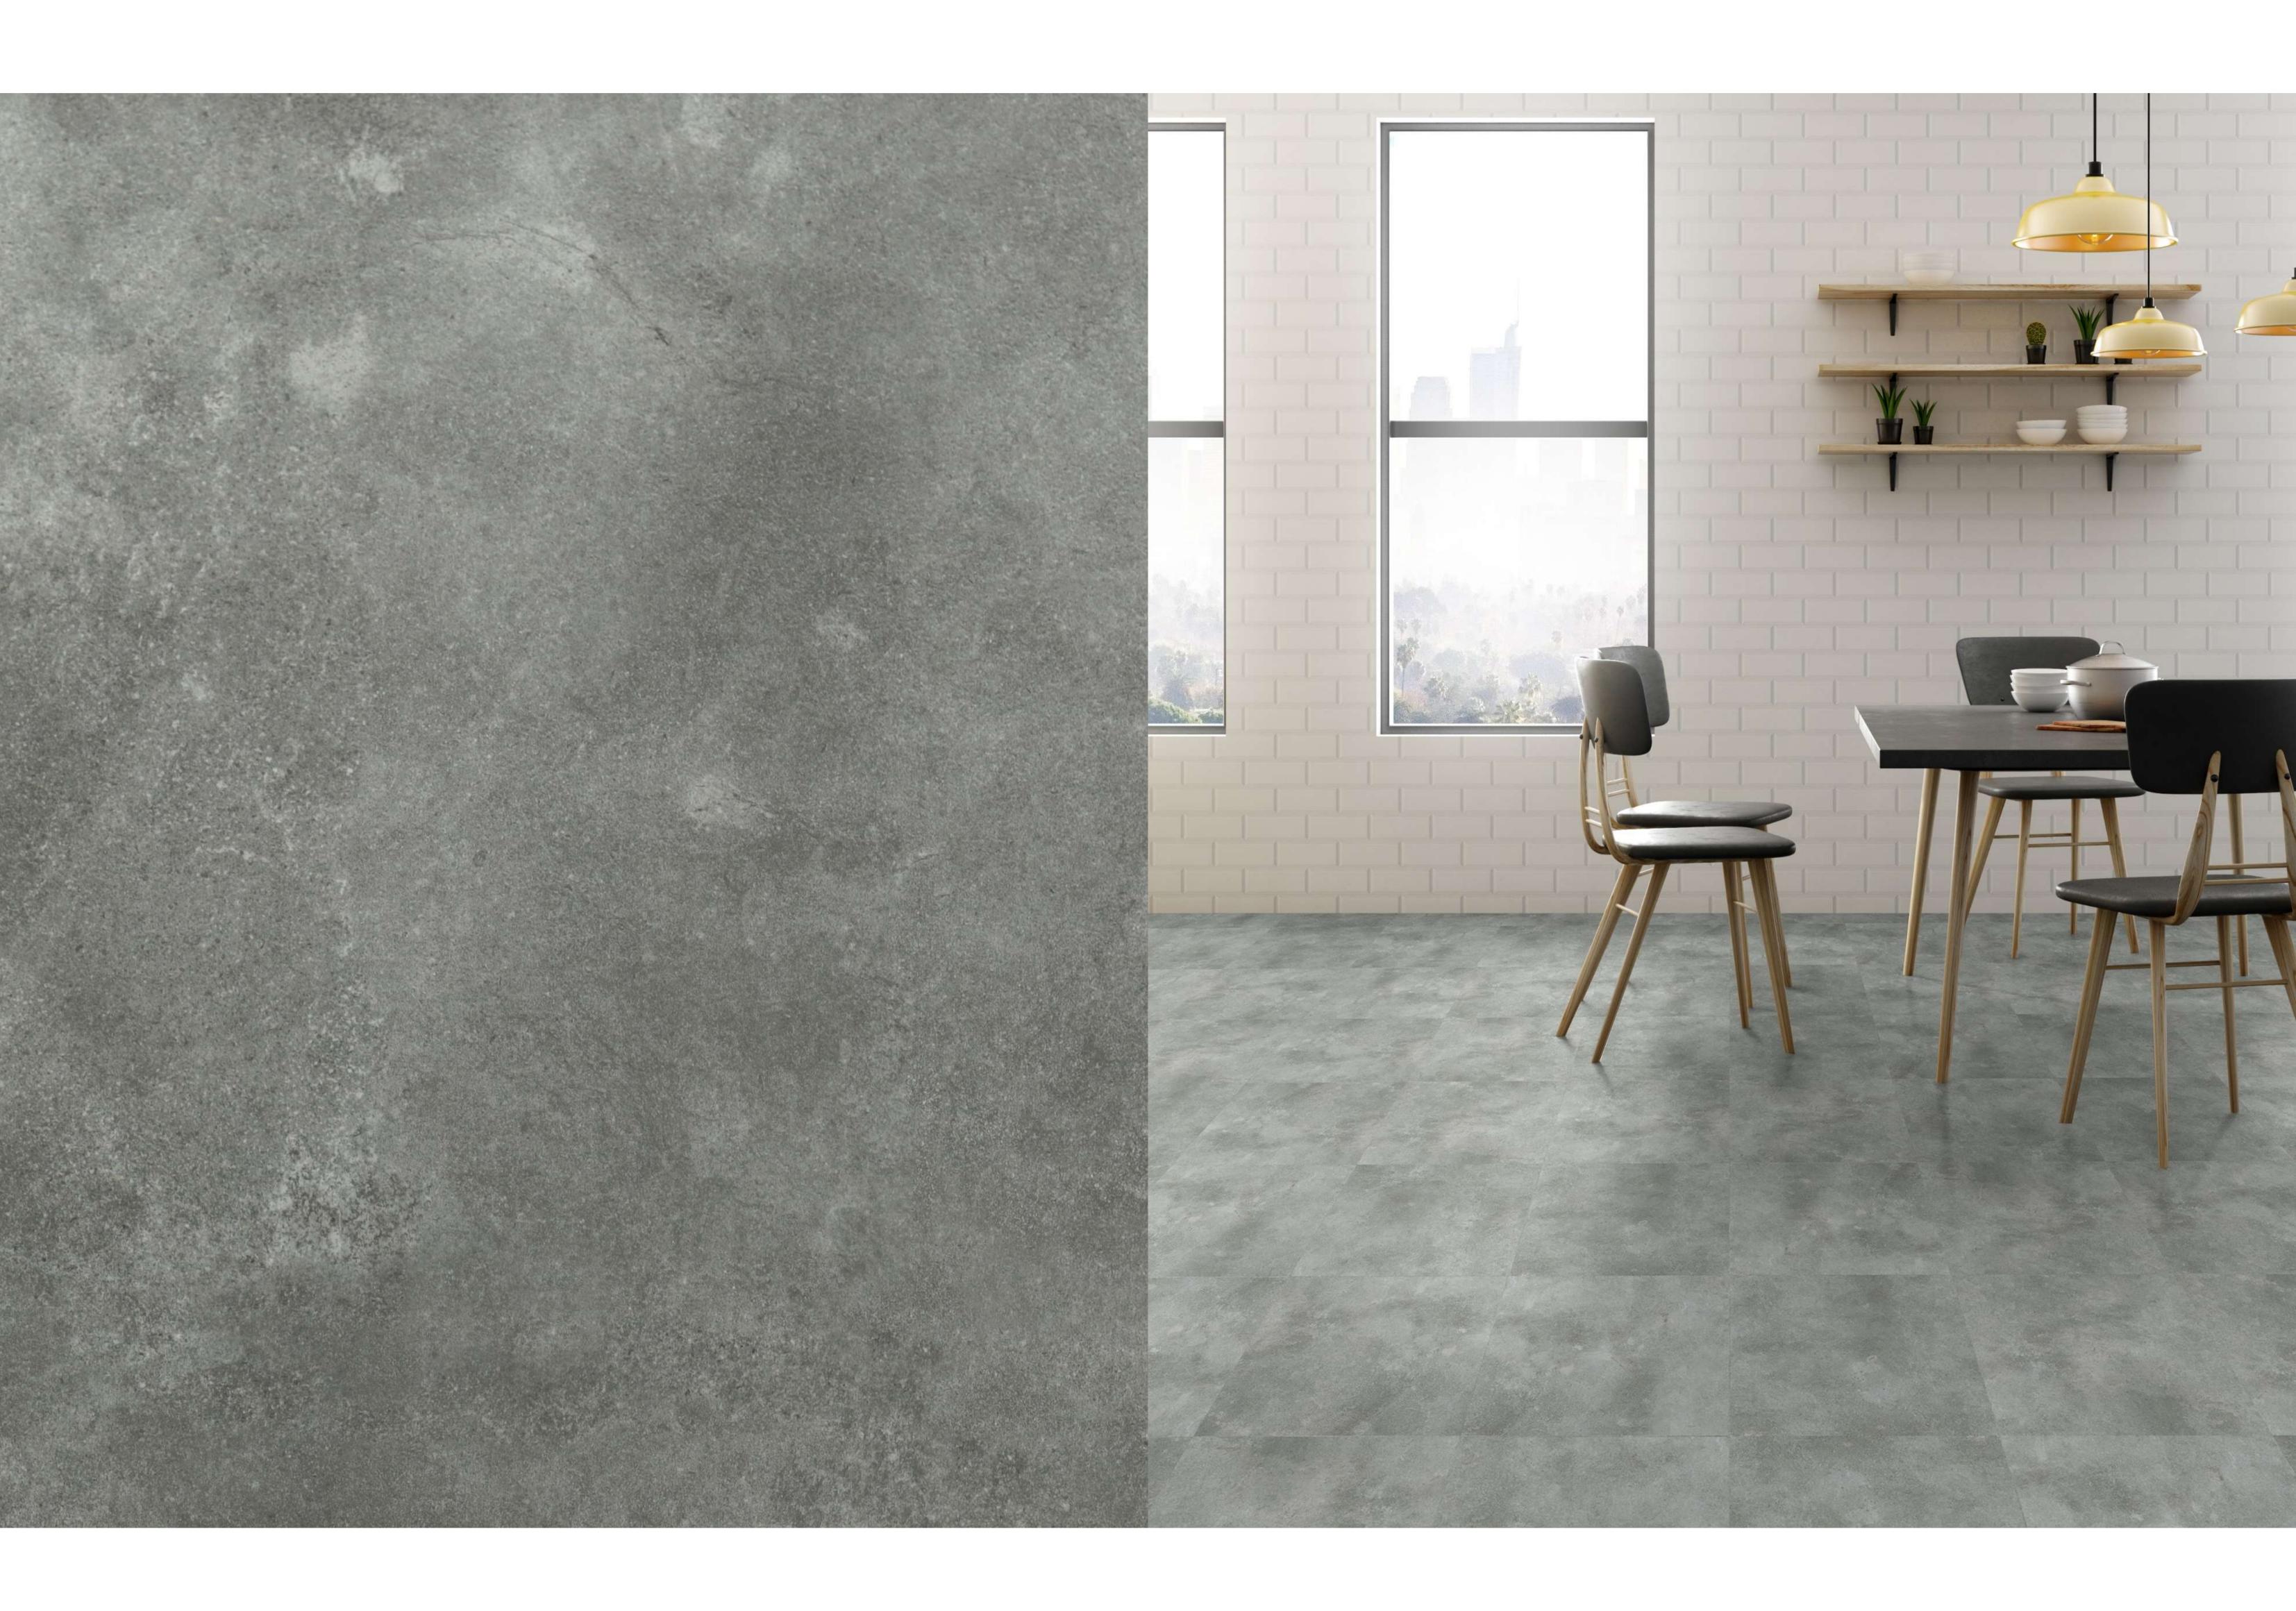

#### Specifications

Collection: SPC Taurus

Design: Tile

Width: 300mm

Length: 600mm

Thickness: 4mm

Wear Layer: 0.5mm

Installation: Click Tight Lock

Bevel: 4-Sided Bevel

LT-2464