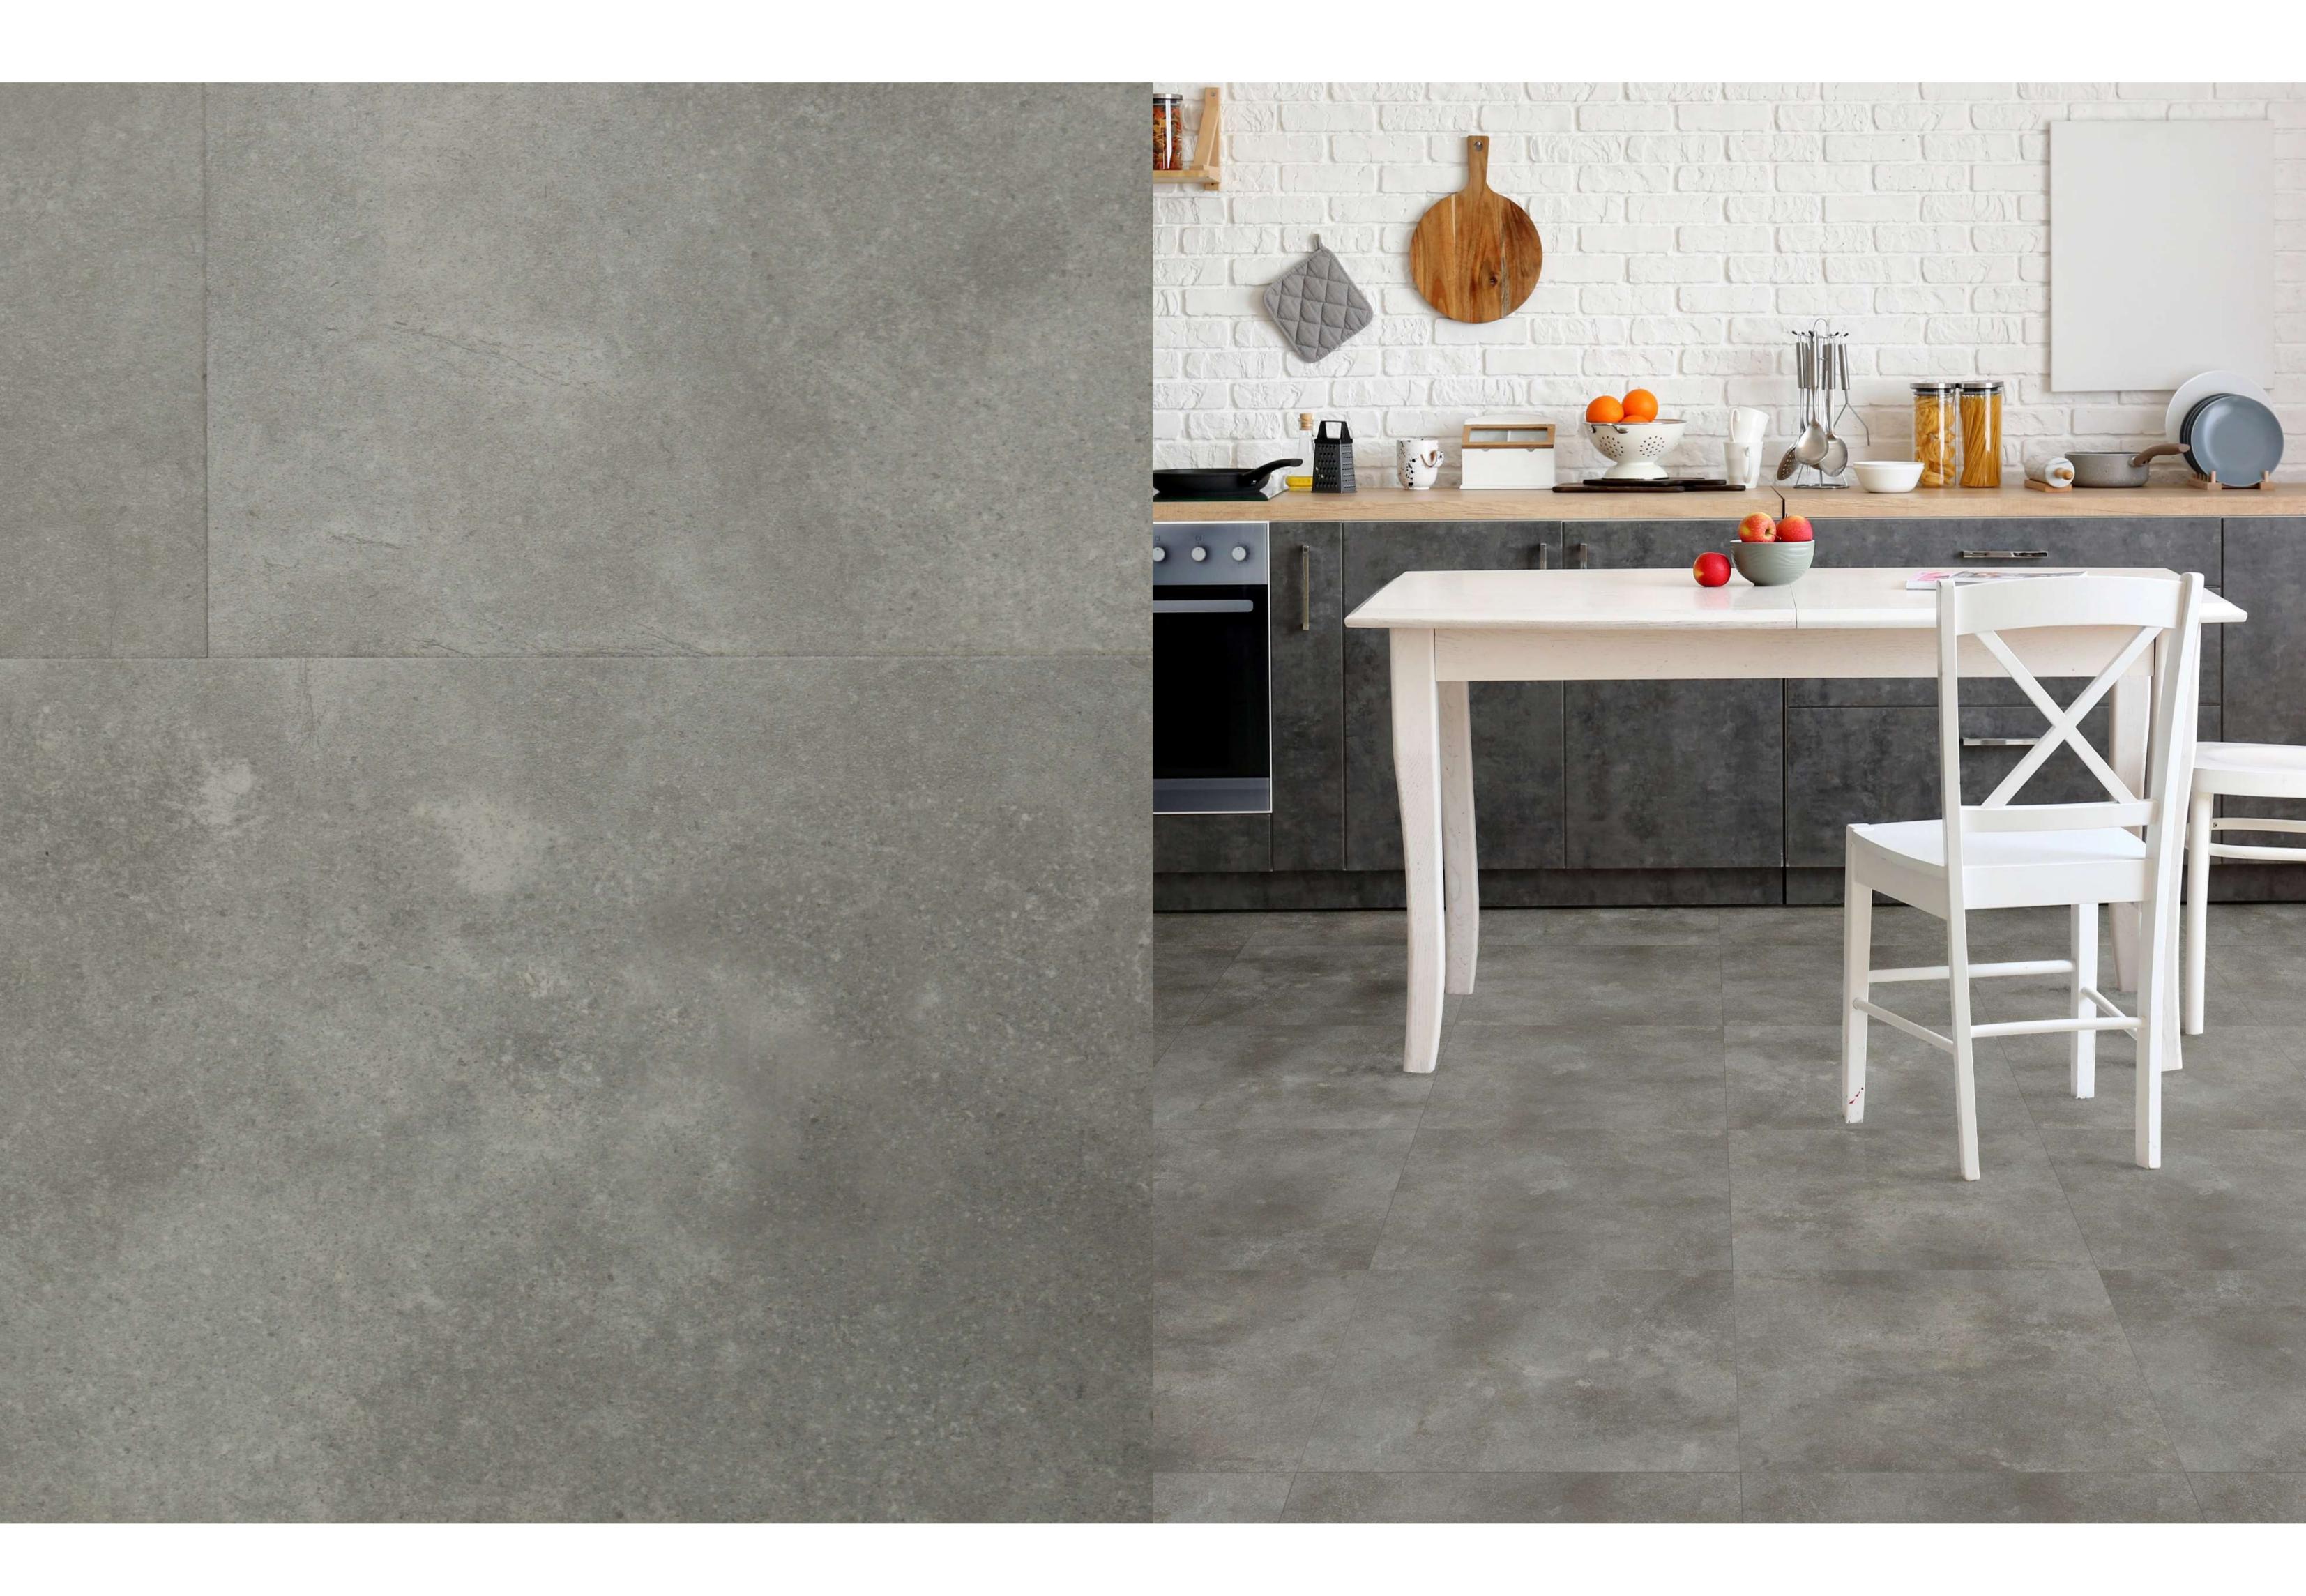

### Specifications

Collection: SPC Taurus

Design: Tile

Width: 300mmLength: 600mmThickness: 4mm

Wear Layer: 0.5mm

Installation: Click Tight Lock
Bevel: 4-Sided Bevel

LT-2462