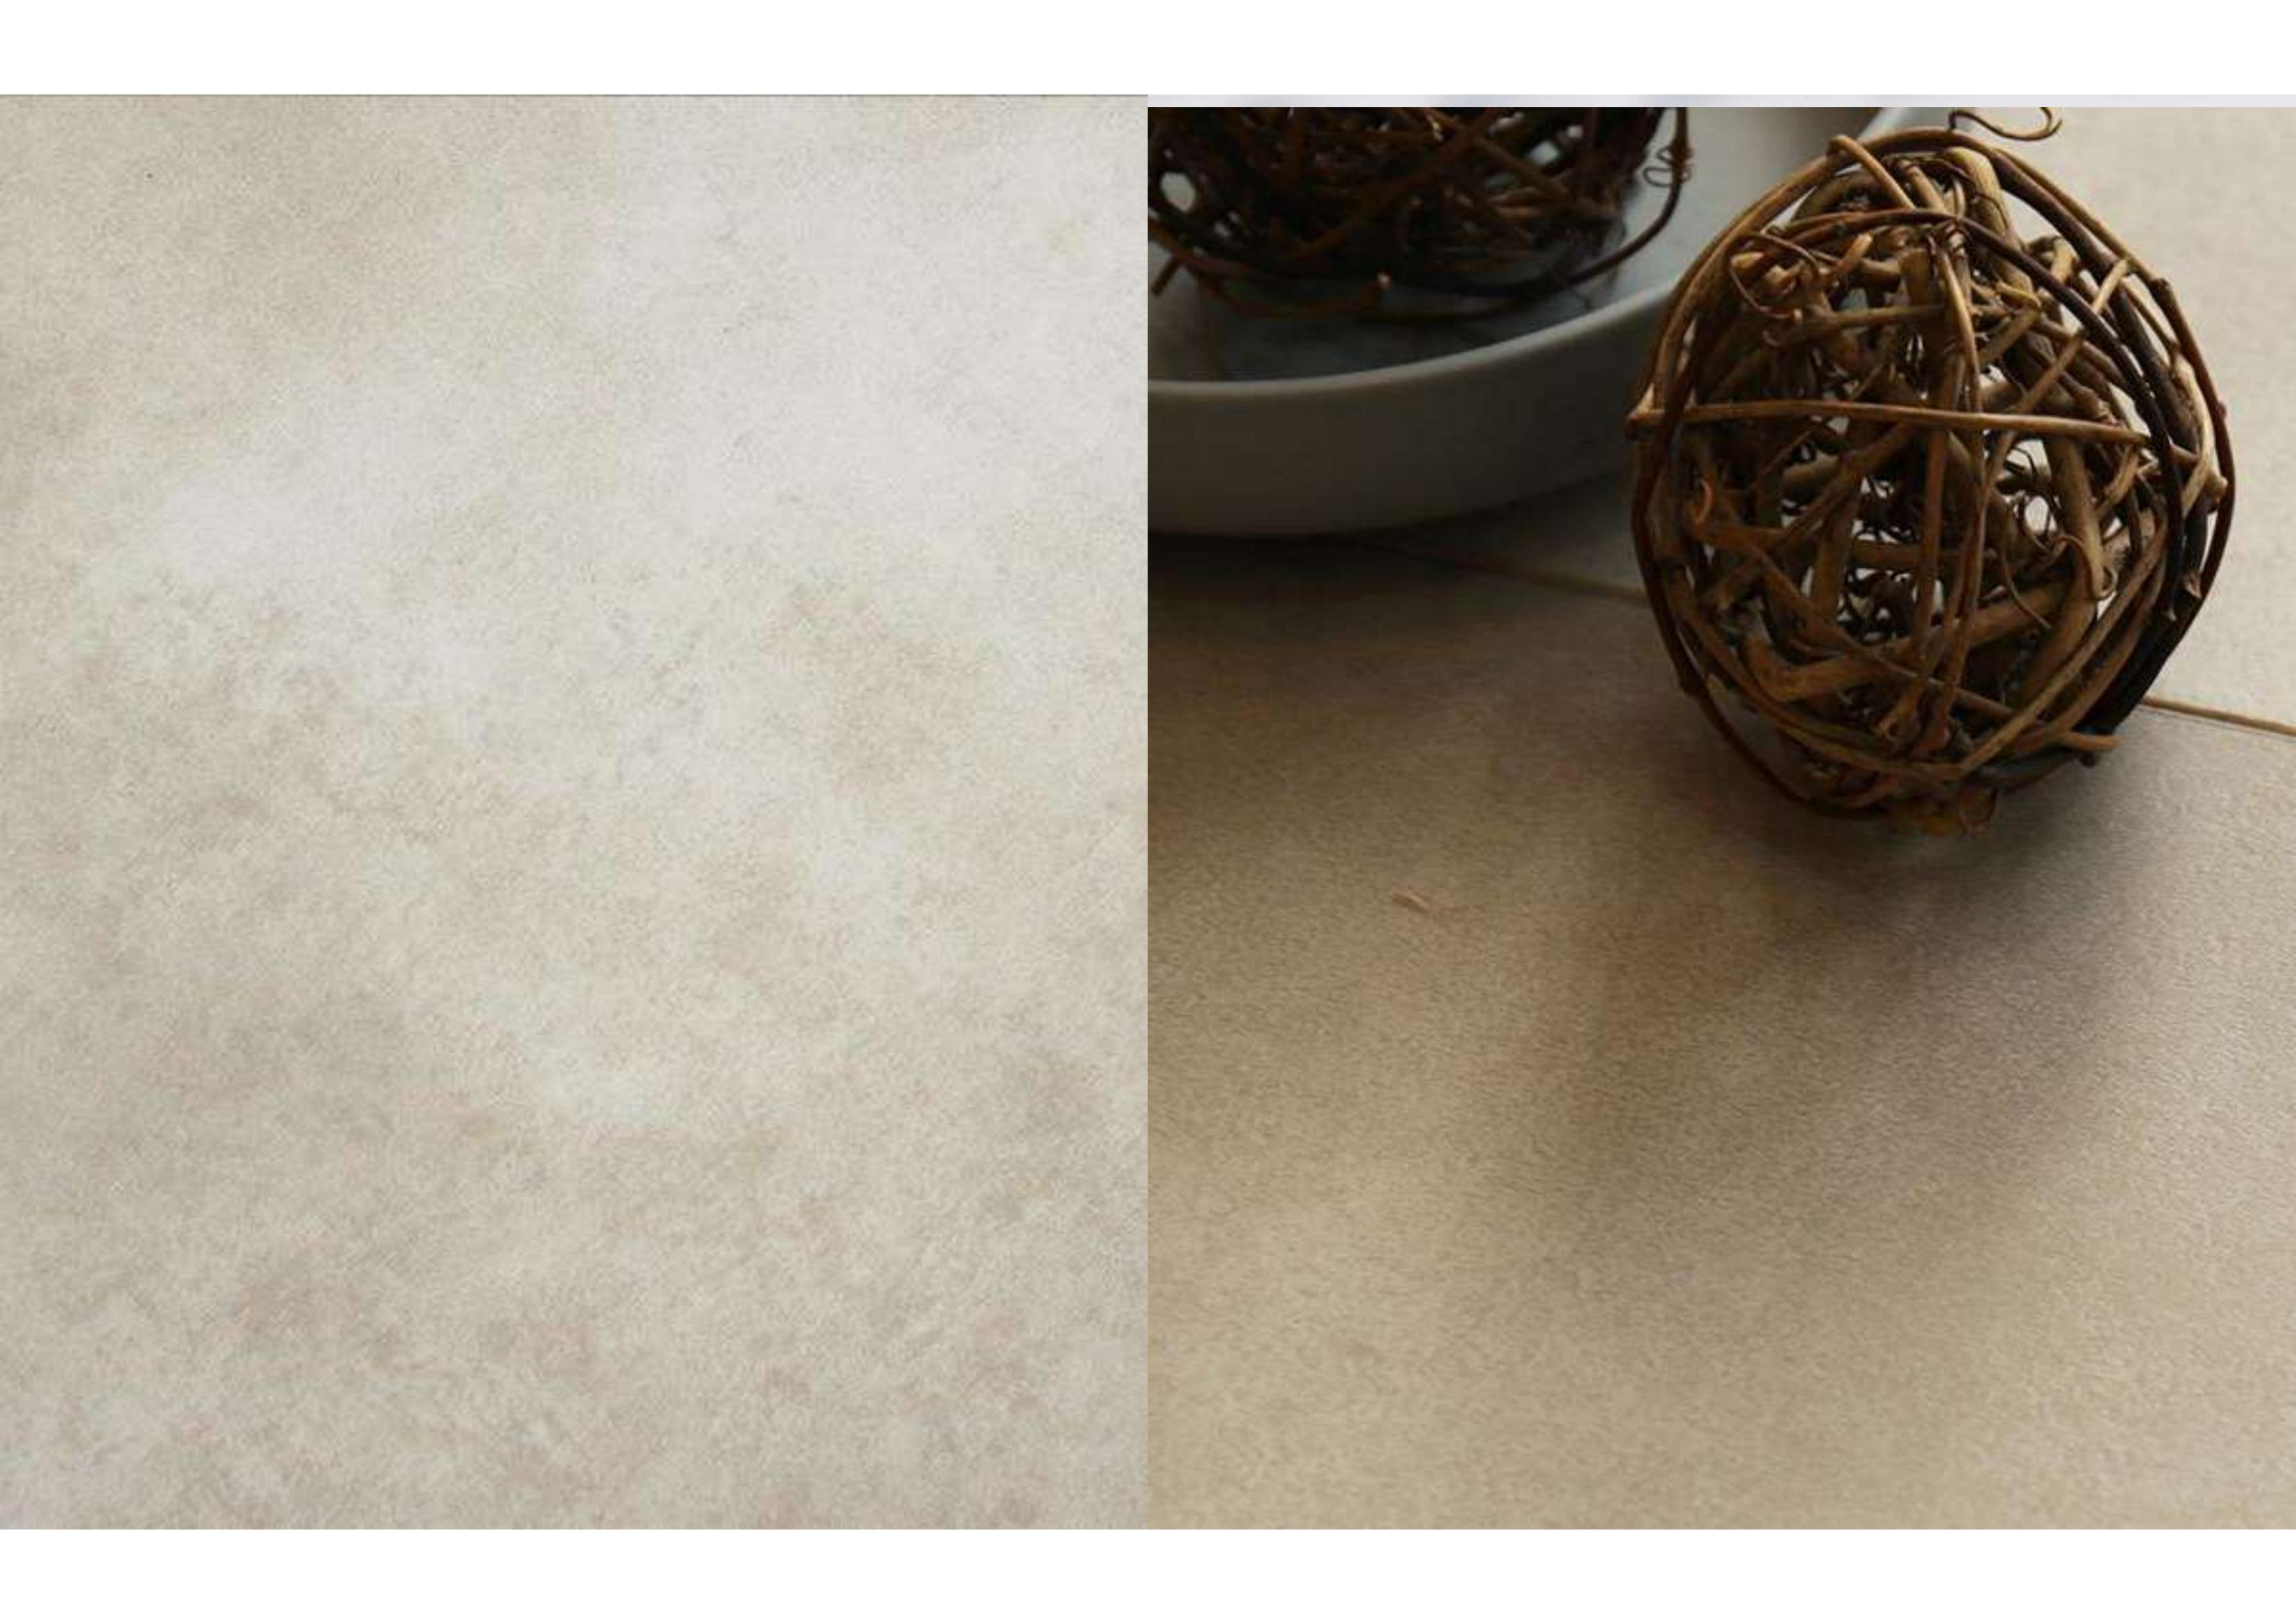

#### Specifications

Collection: SPC Taurus

Design: Tile

Width: 300mm

Length: 600mm

Thickness: 4mm

Wear Layer: 0.5mm

Installation: Click Tight Lock

Bevel: 4-Sided Bevel

LT-2464

#### Specifications

Collection: SPC Taurus

Design: Tile

Width: 300mmLength: 600mmThickness: 4mm

Wear Layer: 0.5mm

Installation: Click Tight Lock

Bevel: 4-Sided Bevel

CW-1820